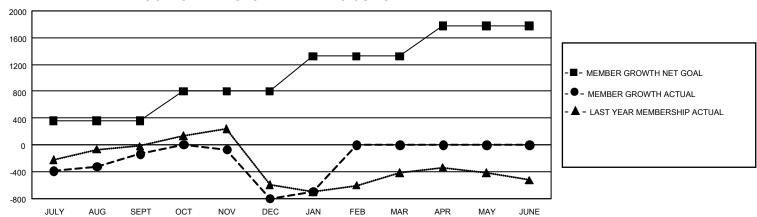

## GOALS AND ACTUAL MEMBERS CUMULATIVE

| DROPPED CLUBS: 25       |              | 388 CLUBS OF 950 ADDED 1<br>OR MORE NEW MEMBERS | GENDER DISTRIBUTION  MALE 10,571 (41.89%) |                 |
|-------------------------|--------------|-------------------------------------------------|-------------------------------------------|-----------------|
|                         |              |                                                 | FEMALE                                    | 14,663 (58.10%) |
| DROPPED MEMBERS         |              |                                                 | NON BINARY                                | 0 (0.00%)       |
| DECEASED                | 92           |                                                 | PREFER NOT TO ANSWER                      | 3 (0.01%)       |
| CLUB CANCELLED<br>OTHER | 351<br>2,065 | CLICK HERE FOR                                  | TOTAL FAMILY UNIT MEMBERS 6,24            |                 |
| TOTAL                   | 2,508        | CUMULATIVE MEMBERSHIP DATA                      | FAMILY MEMBERS PAYING HALF DUES 3,6       |                 |

## GMT Constitutional Area 3, Group B

REPORT DOES NOT INCLUDE CLUBS IN UNDISTRICTED AREAS.

| Clubs                 |               |           |               | Members               |                          |                         |                                                    |
|-----------------------|---------------|-----------|---------------|-----------------------|--------------------------|-------------------------|----------------------------------------------------|
| RESULTS FOR 2023-2024 |               |           |               | RESULTS FOR 2023-2024 |                          |                         |                                                    |
| QUARTER               | NEW CLUB GOAL | NEW CLUBS | DROPPED CLUBS | QUARTER ME            | EMBER GROWTH NET<br>GOAL | MEMBER GROWTH<br>ACTUAL | DROPPED MEMBERS<br>ACTUAL (including<br>transfers) |
| JULY/AUG/SEPT         | 24            | 10        | 6             | JULY/AUG/SEPT         | г 360                    | 842                     | 923                                                |
| OCT/NOV/DEC           | 15            | 10        | 19            | OCT/NOV/DEC           | 441                      | 849                     | 1,454                                              |
| JAN/FEB/MAR           | 54            | 2         | 0             | JAN/FEB/MAR           | 521                      | 289                     | 130                                                |
| APR/MAY/JUNE          | 36            | 0         | 0             | APR/MAY/JUNE          | 456                      | 0                       | 0                                                  |