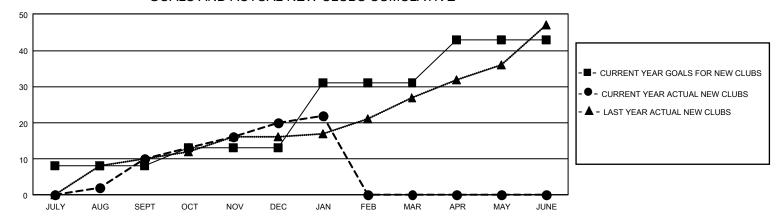

## GOALS AND ACTUAL NEW CLUBS CUMULATIVE

## GMT Constitutional Area 3, Group B

REPORT DOES NOT INCLUDE CLUBS IN UNDISTRICTED AREAS.

| Clubs                 |               |           |               | Members               |                          |                         |                                                    |
|-----------------------|---------------|-----------|---------------|-----------------------|--------------------------|-------------------------|----------------------------------------------------|
| RESULTS FOR 2023-2024 |               |           |               | RESULTS FOR 2023-2024 |                          |                         |                                                    |
| QUARTER               | NEW CLUB GOAL | NEW CLUBS | DROPPED CLUBS | QUARTER ME            | EMBER GROWTH NET<br>GOAL | MEMBER GROWTH<br>ACTUAL | DROPPED MEMBERS<br>ACTUAL (including<br>transfers) |
| JULY/AUG/SEPT         | 24            | 10        | 6             | JULY/AUG/SEPT         | г 360                    | 842                     | 923                                                |
| OCT/NOV/DEC           | 15            | 10        | 19            | OCT/NOV/DEC           | 441                      | 849                     | 1,454                                              |
| JAN/FEB/MAR           | 54            | 2         | 0             | JAN/FEB/MAR           | 521                      | 289                     | 130                                                |
| APR/MAY/JUNE          | 36            | 0         | 0             | APR/MAY/JUNE          | 456                      | 0                       | 0                                                  |